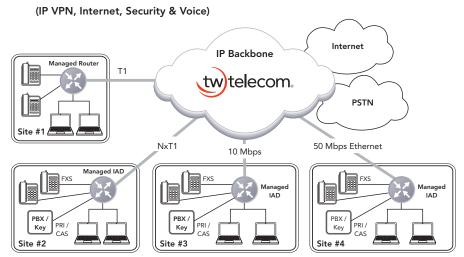

### One Network. All the Options.

Voice & Internet (single site)

Any combination

Secure Internet

(multi-site)

tw telecom's Converged Services combines voice (local and long distance), secure Internet access, and IP VPN into a single, fully-managed solution.

Much more than a simple bundled service, Converged Services delivers overall flexibility in network design, the ability to change configuration based on location needs, greater control over bandwidth allocation and prioritization, and built-in security, giving your business a much more robust solution to maximize your network and your resources. Whether you have a single location, or hundreds of sites of all different sizes, Converged Services has flexible connection options to meet your needs starting at a single T-1 and scaling up to Gigabit Ethernet.

Delivering multiple services over a single fully-managed connection not only simplifies your network, it also saves your business time and money. Everything you need is included with no expensive hardware to buy, configure, maintain or manage.