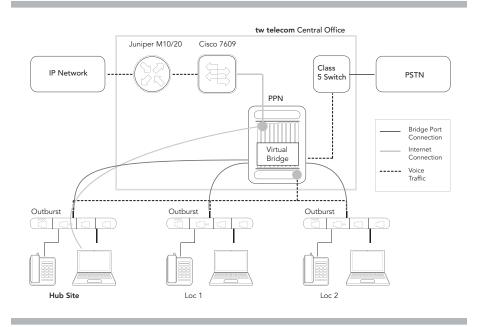

## **Extend Your Private LAN**

Integrated LAN provides multi-location companies a private LAN extension, allowing you to transfer your private data between multiple locations without the costly equipment or expensive outsourced management services that alternative technologies require. Your private data is differentiated from Internet bound traffic through the use of distinct VLAN tags, and traffic remains secure on our private network.

Integrated LAN allows businesses to seamlessly and securely connect multiple locations within a metro area, or across the country. Employees access your corporate network, shared corporate resources, or your corporate intranet with a WAN connectivity that is now more available and affordable than ever before.

Your configuration options with Integrated LAN offer the maximum flexibility. You can choose a data-only service, Internet access, or bundle with **tw telecom**'s VersiPak to add voice to your Integrated LAN. Each offers a variety of bandwidth and configuration options to meet your needs.

# Integrated LAN delivers:

- Multiple Configuration Options: With a variety of bandwidth and configuration options, you can build a networking solution tailor-made to fit your business.
- Dynamic Bandwidth
   Allocation: When combined
   with VersiPak, and voice
   channels aren't in use,
   bandwidth is dynamically
   allocated to data or
   Internet access.
- Scalability: Your network can seamlessly grow with your business.
- Cost-Efficiencies: With no costly hardware or management services to buy, you get private data networking at an affordable price.