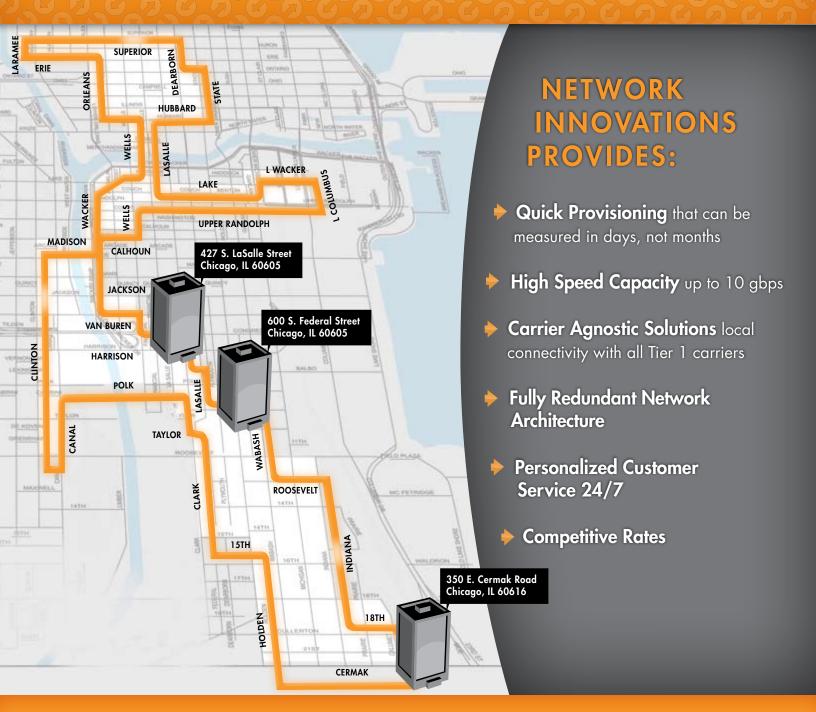

telecom. at work.

NETWORK INNOVATIONS' CHICAGO FIBER NETWORK CONNECTS MAJOR DATA CENTERS TO OFFER CUSTOMERS:

- Diverse access to Tier 1 carrier networks including AT&T, Level 3, Verizon, Qwest, Global Crossing and others
- Dual-entrance facilities into each location for data protection
- NEBS compliant switching architecture with Ethernet bridging capability (up to 10 gbps)

## NETWORK INNOVATIONS' SERVICES INCLUDE:

- IP Transit
- Private Line
- MPLS
- T1, DS3, OCx, FE, GigE,
  2.5 gbps, 10 gbps

Contact one of our Sales Representatives for more information **TOLL FREE 1.888.450.2100** | *nitelecom.com*