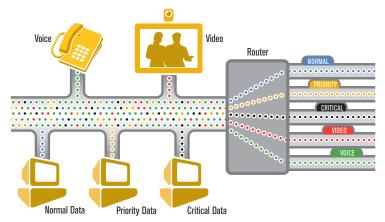

#### **Benefits of Private Link include:**

- Transparent migration from frame relay
- Consistent performance for business applications
- Support for normal data, priority data, critical data, voice, and video
- Significant cost savings versus frame relay