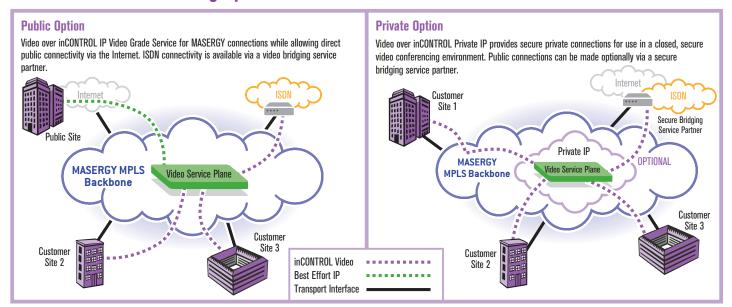

## inCONTROL Video Delivery Options:

**Consistent Quality:** Both options offer the same high quality video backed by industry-leading Service Level Agreements (SLA's), and the added capability of migrating to a converged solution over time.