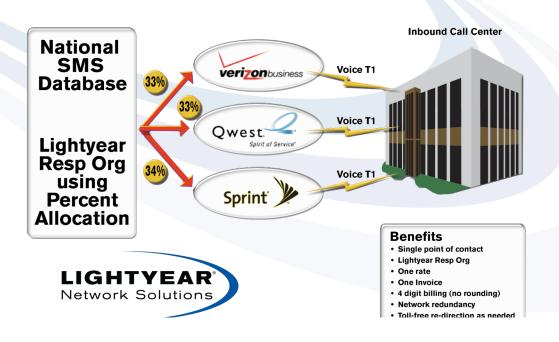

## **Dedicated Long Distance & Call Center Solutions**

Lightyear's Long Distance Voice Solutions include a variety of ingenious services that can provide even more savings to your business.

- Flat Rated Pricing whenever and to wherever calls you call
- Six-Second Billing Increments ensure lower and more accurate charges
- Enhanced Toll-Free Routing Options time of day, day of week and geography-specific routing choices to suit your business's individual needs
- Specialty / Customized Numbers promote your company or product name and make your numbers easier to remember with special toll-free numbers (i.e., 1-800-LIGHTYR)
- Project Account Codes validate calls, track costs and receive fraudulent call alerts using 2-6 digit codes
- Multiple Locations Master Account Billing enables your business to make one payment for all of its locations' telephony charges
- Invoice Call Management Reports Lightyear's CallVision® Call Analysis Software enables you to closely monitor and manage your business's communications, down to the individual call and rolled up into useful reports

# **Dedicated Long Distance Example**